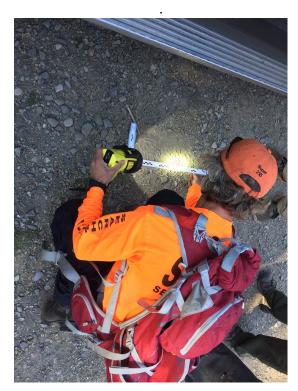

## • WHAT YOU NEED TO BRING

- Rain gear & warm layers
- Water bottles
- Measuring tape
- Field message pad & pencils
- Colored filter light/torch
- Food & water
- <mark>First aid kit</mark>